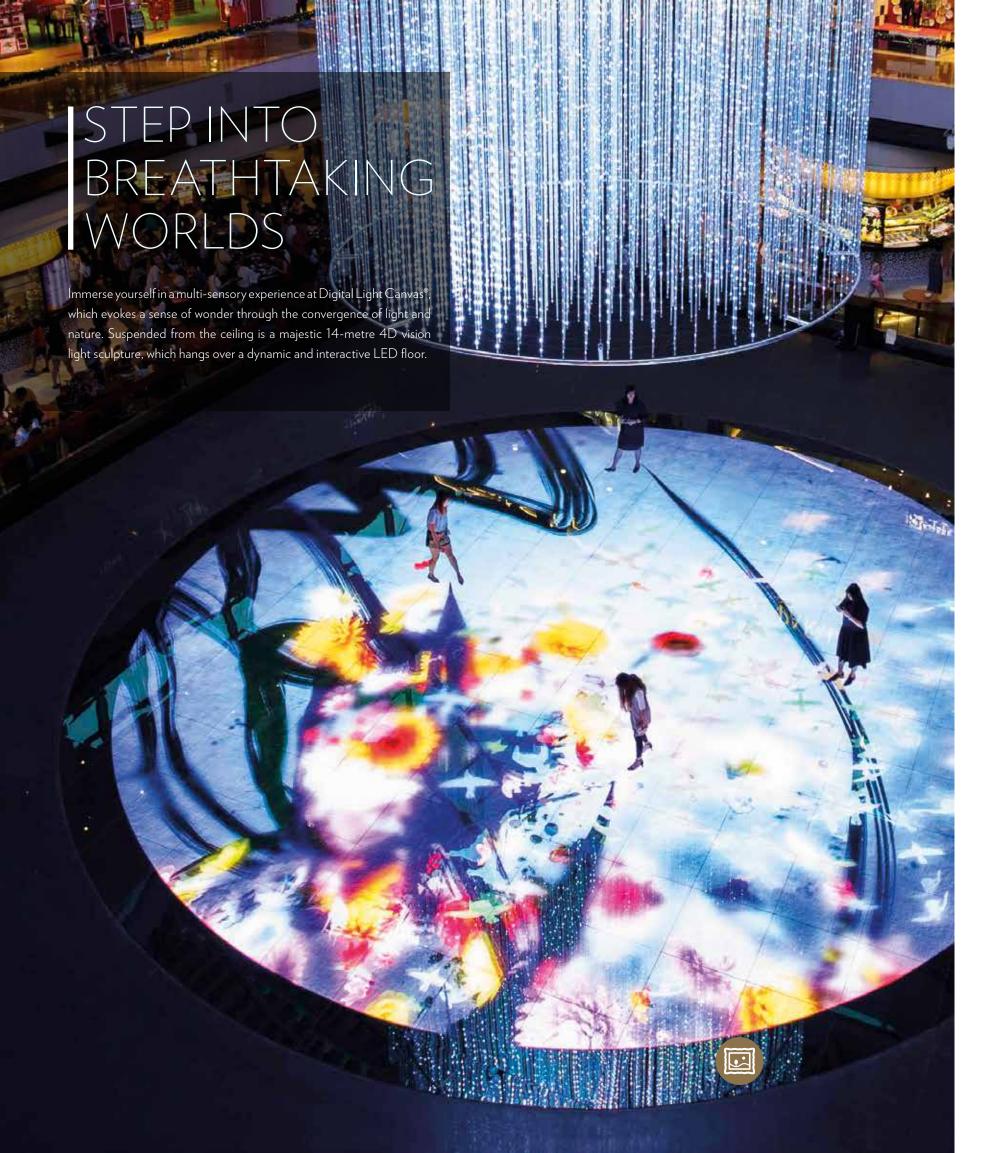

At the permanent exhibition, *Future World*, immerse yourself in a 1,500m<sup>2</sup> digital universe, and watch this magical interactive installation transform with a swipe of your fingertip. Let our docents take you through a journey of discovery, inspiration and creativity in our customised guided tours and special workshop sessions.