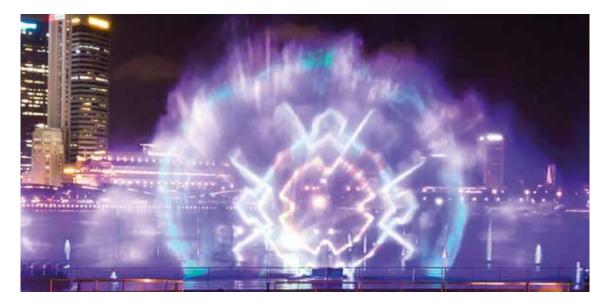

## WATCH A SYMPHONY OF LIGHT AND WATER

Discover the magic of Spectra and experience a captivating light and water display like no other. A reflection of Singapore's journey as a multicultural society into the cosmopolitan city she is today, this 15-minute visual spectacular is shown free nightly at the Event Plaza.