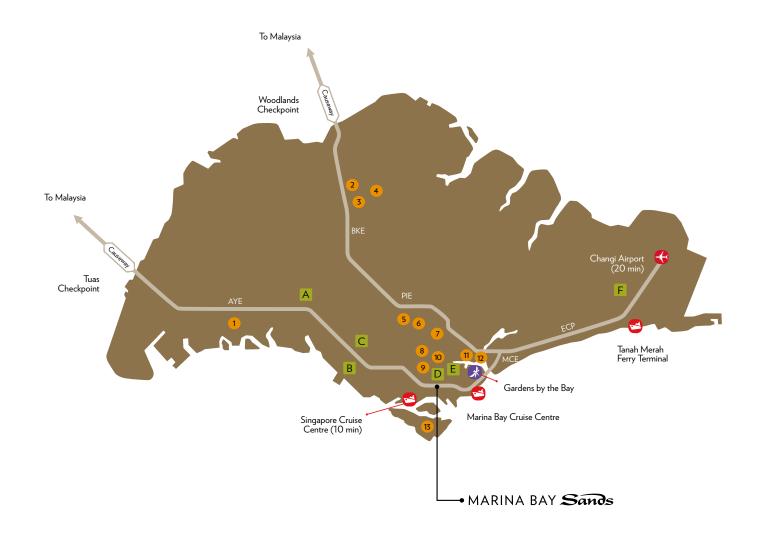

## MINUTES OF DRIVING FROM MARINA BAY SANDS

- 1 Jurong Bird Park (20 min)
- 2 Mandai Orchid Garden (30 min)
- 3 Singapore Zoological Gardens (30 min)
- 4 Night Safari (30 min)
- 5 Singapore Botanic Gardens (15 min)
- 6 Orchard Road (10 min)
- 7 Little India (10 min)
- 8 Clarke Quay (5 min)
- 9 Chinatown (5 min)
- 10 Boat Quay (5 min)
- 11 The Merlion (5 min)
- 12 Singapore Flyer (10 min)
- 13 Sentosa (15 min)

- A International Business Park (20 min)
- B Singapore Science Park (10 min)
- C One-North (15 min)
- D Central Business District (5 min)
- E Marina Bay Financial Centre (3 min)
- F Changi Business Park (25 min)
- AYE Ayer Rajah Expressway
- Bukit Timah Expressway
- Pan Island Expressway
- ECP East Coast Parkway Expressway
- MCE Marina Coastal Expressway

Map is not drawn to scale